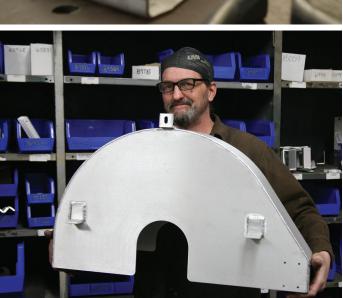

## MASTERS OF METALCRAFT

The power and precision of Sunset Manufacturing's laser cutter is impressive, but it's our expert team that really brings the wow. We can engineer even the most intricate cuts of one-half the thickness of a human hair (+/-.005), in up to 1/2" aluminum,

3/4" stainless and mild steel. We make it happen with

consistent repeatability, to your exact specs, all seamlessly staged with turnkey fabrication, machining and finishing to complete your custom requirements.