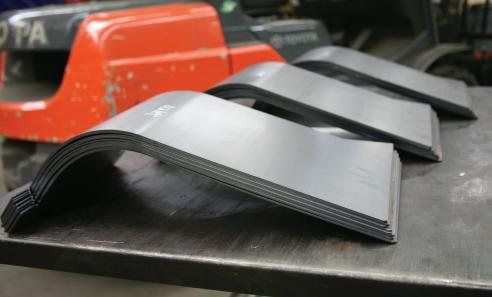

## MASTERS OF METALCRAFT

The power and precision of Sunset Manufacturing's laser cutter is impressive, but it's our expert team that really brings the wow. We can engineer even the most intricate cuts of one-half the thickness of a human hair (+/-.005), in up to 1/2" aluminum,

3/4" stainless and mild steel. We make it happen with

consistent repeatability, to your exact specs, all seamlessly staged with turnkey fabrication, machining and finishing to complete your custom requirements.